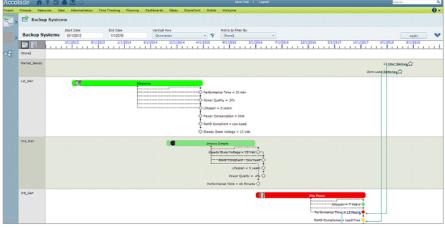

# UPSTREAM DATA ANALYSIS • Capability Maturity Model • Portfolios DOWNSTREAM MANAGEMENT • Management of resources • Risk analysis

Resource planning

Balanced Scorecard

REPORTS

- Newsletter
- PDF / MS Office
- System internal
- JPG