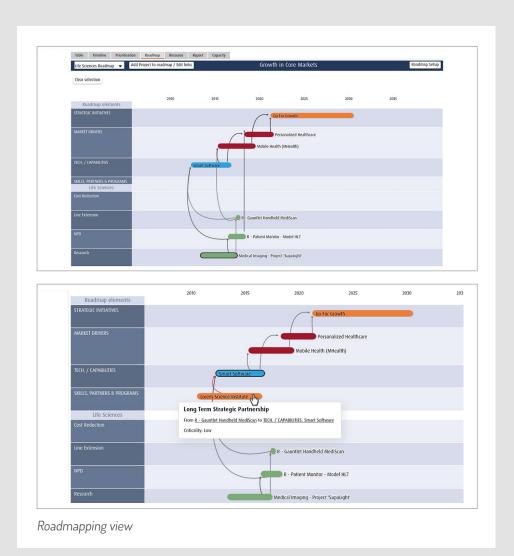

# FILTERING / AGGREGATION:

- By chosen element types
- According to expert functions

Roadmapping view