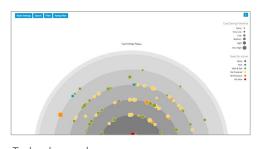

# **OPINIONS OF CUSTOMERS**

Through a survey among customers named by the software manufacturers we determined which aspects still have room for improvement. The illustration shows three questions that were rated particularly well across all software products well and another three questions with not so good rating: The rating scale consists of 1-7 (1 = not applicable at all, 7 = totally applies).