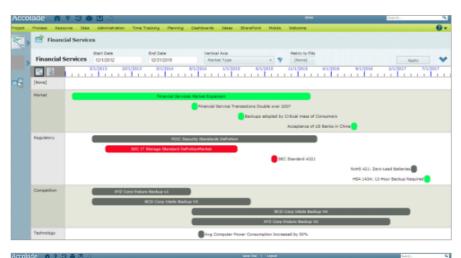

# UPSTREAM DATA ANALYSIS • Capability Maturity Model • Portfolios DOWNSTREAM MANAGEMENT • Management of resources • Risk analysis

Resource planning

Balanced Scorecard

REPORTS

- Newsletter
- PDF / MS Office
- System internal
- JPG