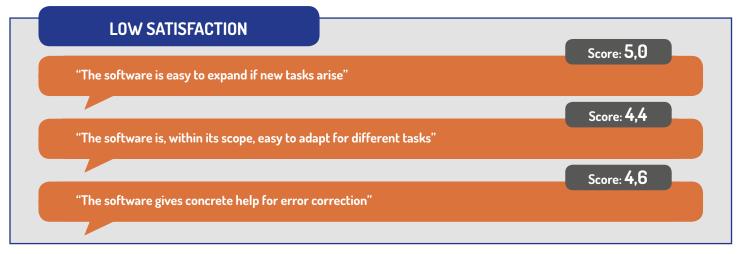

# **OPINIONS OF CUSTOMERS**

Through a survey among customers named by the software manufacturers we determined which aspects still have room for improvement. The illustration shows three questions that were rated particularly well across all software products well and another three questions with not so good rating: The rating scale consists of 1-7 (1 = not applicable at all, 7 = totally applies).