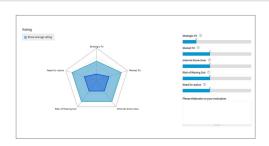

# **OPINIONS OF CUSTOMERS**

Through a survey among customers named by the software manufacturers we determined which aspects still have room for improvement. The illustration shows three questions that were rated particularly well across all software products well and another three questions with not so good rating: The rating scale consists of 1-7 (1 = not applicable at all, 7 = totally applies).