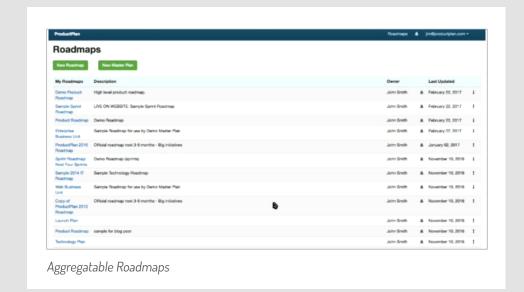

# LINKS:

- Simple connection between different and similar element types
- Hierarchical integration of different and similar elements
- Aggregation of sub-roadmaps from teams / departments.

#### **HIGHLIGHT:**

 Easy creation of different roadmaps as means of communication that can be aggregated

Optimization of an existing product based on needs expressed by the customer is central

COMPANY'S NAME: Receptive Software Ltd.