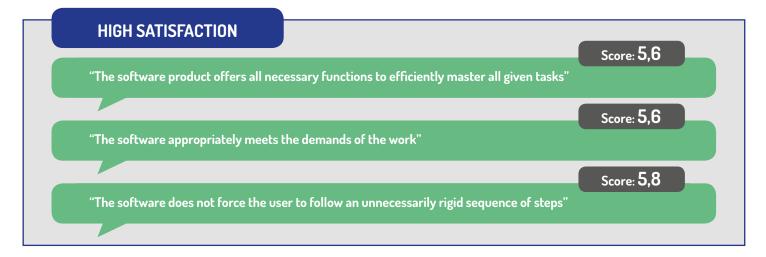

# **OPINIONS OF CUSTOMERS**

Through a survey among customers named by the software manufacturers we determined which aspects still have room for improvement. The illustration shows three questions that were rated particularly well across all software products well and another three questions with not so good rating: The rating scale consists of 1-7 (1 = not applicable at all, 7 = totally applies).