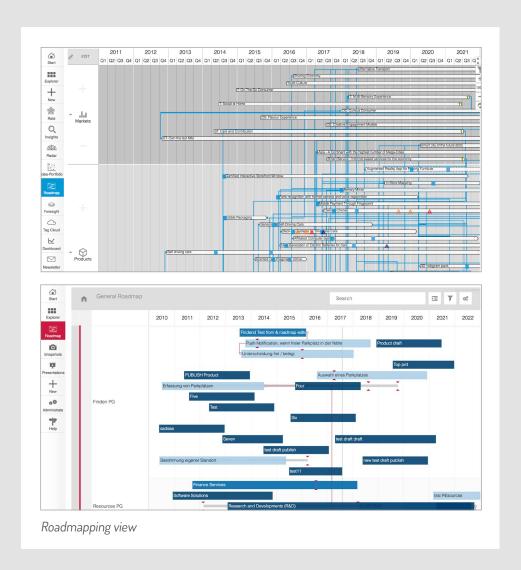

# FILTERING / AGGREGATION:

- By chosen element types
- According to expert functions

Roadmapping view