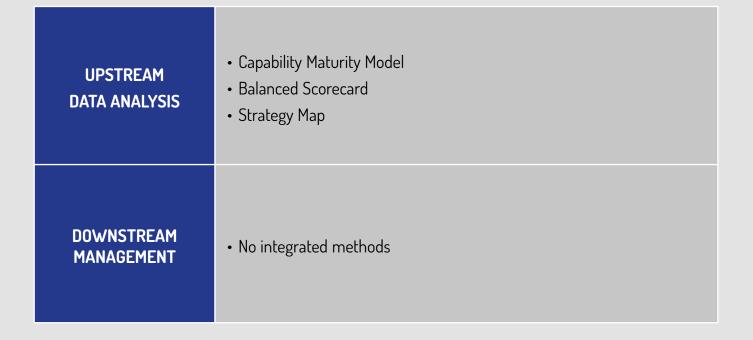

# UPSTREAM DATA ANALYSIS

- Technology radar (Z)
- Portfolios (Z)
- Strategy maps (Z)
- Balanced scorecard (Z)

- Technology atlas/map (Z)
- Capability maturity model (Z)
- Delphi studies (Z)

Z = "as an additional modul"

DOWNSTREAM MANAGEMENT

• No integrated methods

- Newsletter
- System internal
- Workshop mode

Technology radar

Trend rating

Newsletter

- CSV import and export
- Interfaces to ITONICS software products